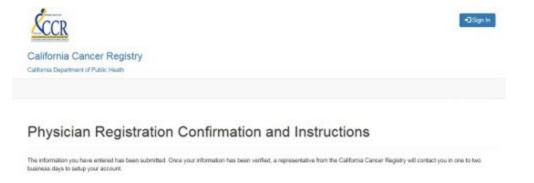

The Physician Registration Confirmation and Instructions screen is displayed advising users that a representative from CCR will contact them in one to two business days, and will provide additional information on account setup once CCR has verified their information.